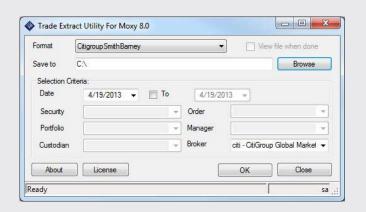

y system or application. CSSI has a large catalog of existing precoded formats for use with some of the more common brokers and custodians. Custom formats can also be implemented.

The Trade Extract Utility has the ability to access and manipulate most existing fields within Moxy® to produce the desired output. The utility can also process data from other sources outside of Moxy® and incorporate that data into a single output file if required.

## **TEU Additional Features:**

- Ability to store and run multiple formats
- Data can be pulled in from multiple sources
- Fully automatable
- Output files can be encrypted
- Output files can be transmitted via FTP, SFTP, or email
- Output can be custom coded to meet individual requirements



**CSSI Trade Extract Utility selection interface:**